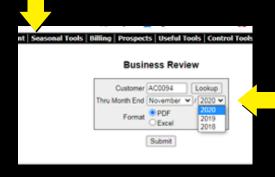

## Business Reviews: Tips for Success

GOAL: To reinforce the value and the sales contribution of the Avanti Press displays WHO: All Level 1's and strong customers you are trying to upgrade WHEN: January is ideal to be proactive or when something is changing at the store: redesign, bringing in a new category that might change Avantis' space HOW: The basic review can be retrieved from ABO/Useful Tools/ Business Review

Date range can be adjusted (is 2019 a better 2 year comparison?) Pull report in PDF