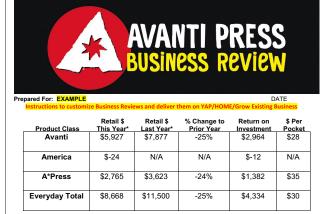

 Display Type:
 192 pocket 33" spinner for Avanti (6 sq ft) and a 80 pocket 20" spinner for A\*Press (2.5 sq ft)

 Retail dollars are calculated at wholesale dollars shipped in less credits, doubled

 Retail "This Year" includes a 6 week gap in sales and shipments when Avantis Fulfillment Center was closed – Covid

 Using Last Years complete numbers:

 Avanti produces over \$1300 per square foot annually in net sales

 A'Press produces over \$1400 per square foot annually in net sales

 Notes:

 Since the beginning of 2019 Avanti has issued \$520 in credits for slower selling non seasonal cards in order to update the displays

 Since the beginning of 2019 avanti has issued \$520 in credits for slower selling non seasonal cards in order to update the displays

\*"Retail \$" are an estimate based on the last 12 months of reorders [November 2019 - October 2020] less any credits

"Return on Investment" = the retailer's retail sale less the wholesale cost

NEED HELP? Call Avanti 800.228.2684